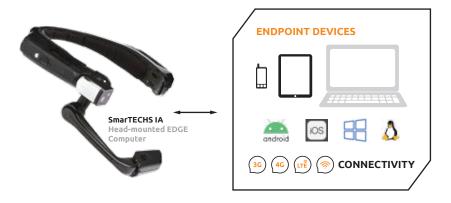

### Hardware

**SmarTECHS IA Suite Endpoints** include most industry standard computing devices, featuring the SmarTECHS head-mounted EDGE computer (HEC).

**SmarTECHS IA Suite Head-mounted EDGE Computer** integrate all common endpoint devices, featuring SmarTECHS IA Head-mounted EDGE Computers.

### Software

**SmarTECHS IA Suite Software** memorializes organizational know-how, enabling a collaborative bottom-up continuous improvement process.

SmarTECHS IA Suite Utilities provide the building blocks to produce and publish "no code" applications for all major endpoint devices (IA Headmounted Computer, smart phones, tablets, etc.).