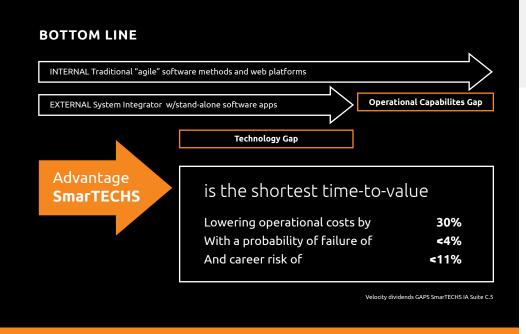

Continuous micro-improvement of safety and productivity of connected workers is the fastest, most safe and least expensive way of achieving an operational cost reduction of 30% or more.

Blending micro-learning is the missing catalyst.

#### **ADVANTAGE SMARTECHS**

- Web-scale industrial IoT platform
- Pre-configured workspaces, ready to customize
- Pre-installed on ruggedized headmounted edge computers with hands-free voice controls and SafeSight™ head-up display
- No code same-day versions for rapid prototyping, production trials, and unique user needs
- Outsourced transmediation of legacy content, apps, forms and SOPs
- Ready to certify "cyber safe" and provision to global multilingual users